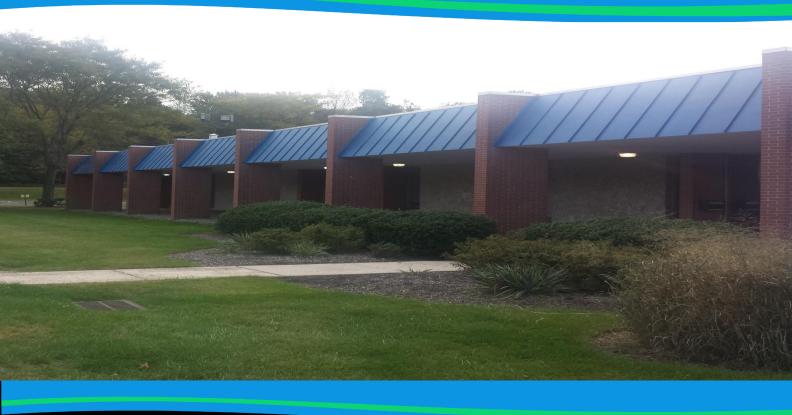

# For Lease 50-52 Fadem Road, Springfield

## 14,310 – 20,831 SF Office



### **PROPERTY FEATURES:**

• Available Space: 20,831 SF 1<sup>st</sup> Floor

Expandable to 25,000 SF

14,310 SF 2<sup>nd</sup> Floor

• Parking: 120 car

Possession: Immediate

Lease Rate: \$12.00 PSF plus Utilities

## **PROPERTY INFORMATION:**

- Flexible open floor plan, private entrances, and restrooms.
- Ideal for call center, technology or R&D user, sales and marketing company.
- Strategically located just off Route 22
- Convenient Access to I-78, NJ TPK, GPS &

Routes 1 & 9

- 10 miles to Newark Liberty International Airport
- Numerous area amenities

### For additional information, please contact:

Erica Davidson (973) 214.9733 erica.davidson@lee-associates.com Rick Marchisio (908) 930.7306 rick.marchisio@lee-associates.com

Crista Bartolomeo (973) 868.4949 crista.bartolomeo@le