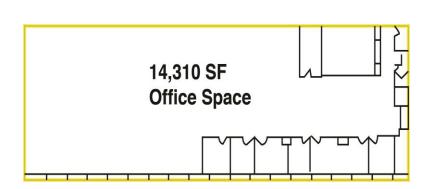

### **PROPERTY FEATURES:**

• Available Space: 20,831 SF 1<sup>st</sup> Floor

Expandable to 25,000 SF

14,310 SF 2<sup>nd</sup> Floor

• Parking: 120 car

Possession: Immediate

Lease Rate: \$12.00 PSF plus Utilities