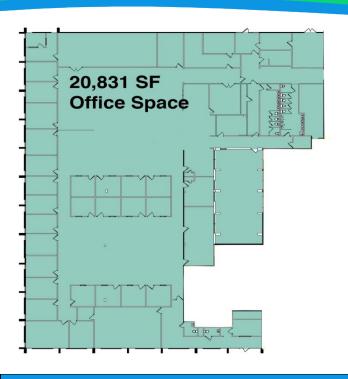

### **PROPERTY FEATURES:**

• Available Space: 20,831 SF 1<sup>st</sup> Floor

Expandable to 25,000 SF

14,310 SF 2<sup>nd</sup> Floor

• Parking: 120 car

Possession: Immediate

Lease Rate: \$12.00 PSF plus Utilities