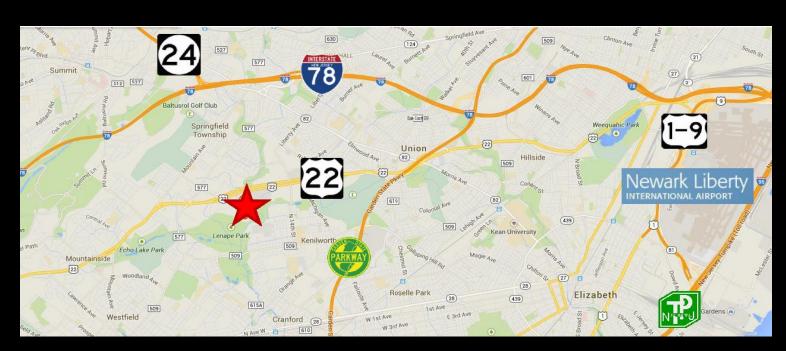

## **PROPERTY INFORMATION:**

- Flexible open floor plan, private entrances, and restrooms.
- Ideal for call center, technology or R&D user, sales and marketing company.
- Strategically located just off Route 22
- Convenient Access to I-78, NJ TPK, GPS &

Routes 1 & 9

- 10 miles to Newark Liberty International Airport
- Numerous area amenities