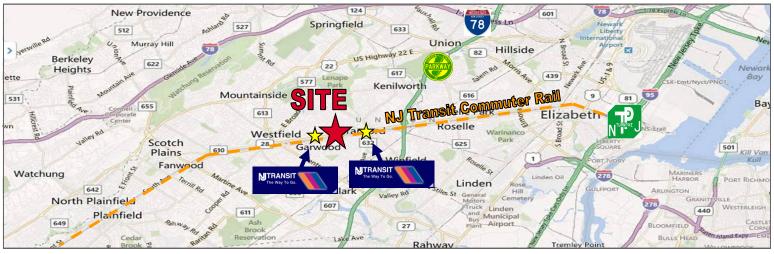

### **4.54 ACRES**

- Potential Mixed Use Redevelopment Project
- .8 Mile Walk to Both Garwood
  & Cranford NJ Transit Bus and Rail
- Block 211 Lot 6
- Taxes \$88,600/year
- Zoned Light Industrial (LI)
- 2 Existing Buildings
- Former Paper Mill
- Population:
  - 1 Mile Radius 17,939
  - 2 Mile Radius 56,802
  - 3 Mile Radius 122,890