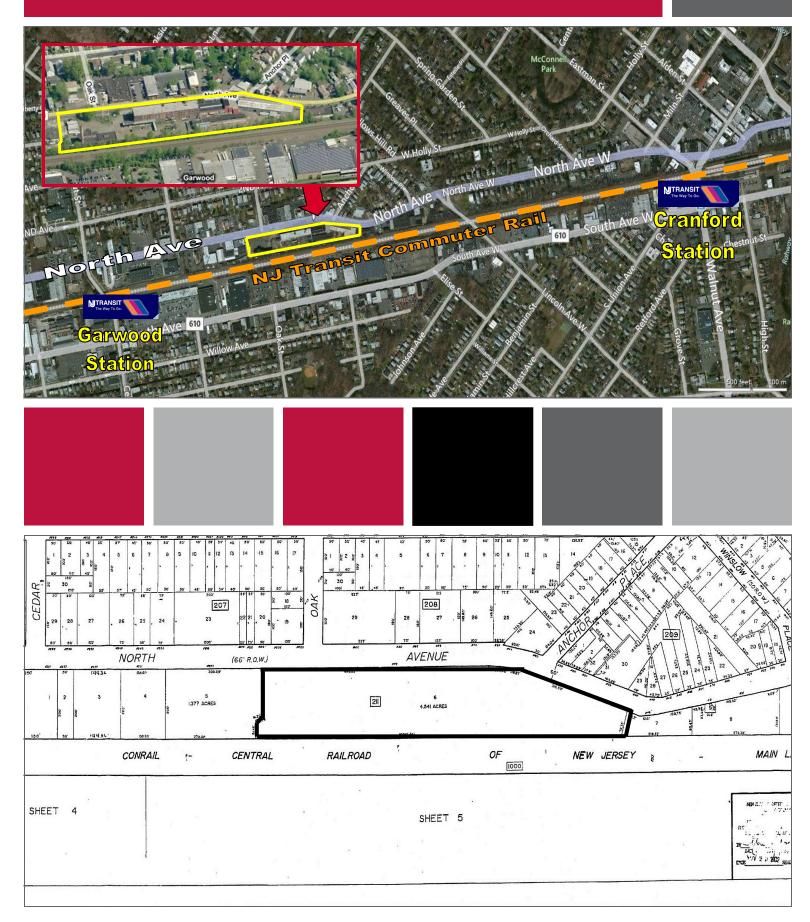

### **4.54 ACRES**

- Potential Mixed Use Redevelopment Project
- .8 Mile Walk to Both Garwood
  & Cranford NJ Transit Bus and Rail
- Block 211 Lot 6
- Taxes \$88,600/year
- Zoned Light Industrial (LI)
- 2 Existing Buildings
- Former Paper Mill
- Population:
  - 1 Mile Radius 17,939
  - 2 Mile Radius 56,802
  - 3 Mile Radius 122,890