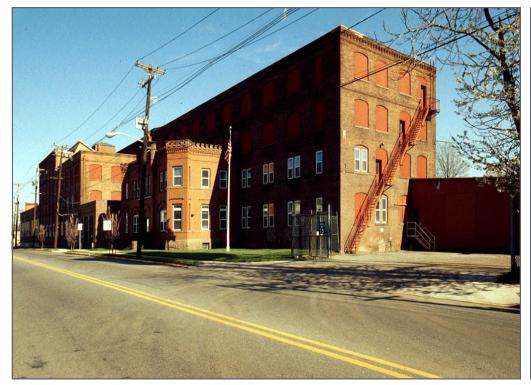

### **4.54 ACRES**

- Potential Mixed Use Redevelopment Project
- .8 Mile Walk to Both Garwood
  & Cranford NJ Transit Bus and Rail
- Block 211 Lot 6
- Taxes \$88,600/year
- Zoned Light Industrial (LI)
- 2 Existing Buildings
- Former Paper Mill
- Population:
  - 1 Mile Radius 17,939
  - 2 Mile Radius 56,802
  - 3 Mile Radius 122,890