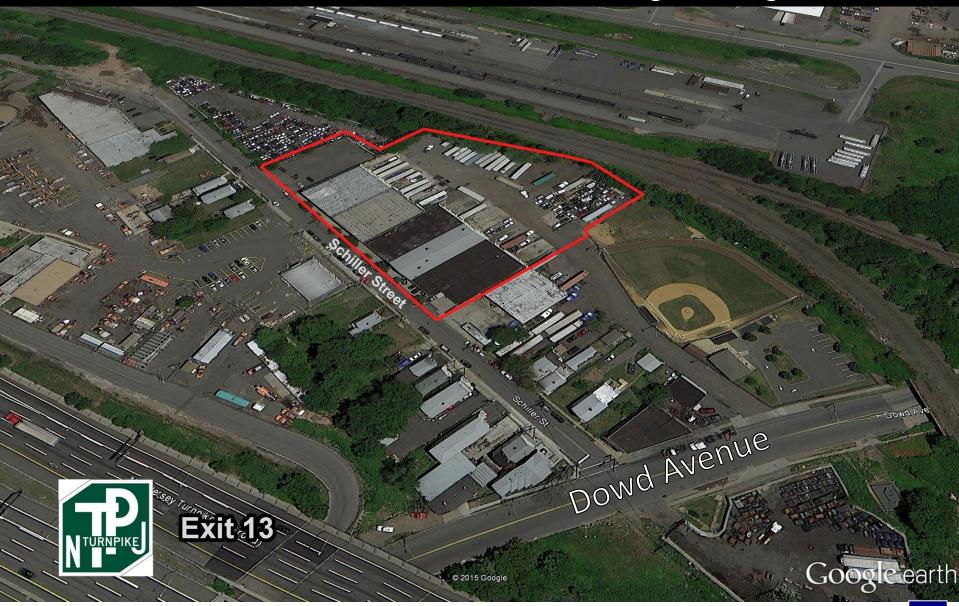

# 429-449 Schiller Street ~ Just Off Dowd Avenue

Dowd Avenue Home to Fedex, Pilot, & Seafrigo Operations

### **Specifications**

- > +/- 42,000 SF Industrial Property
  - > +/- 18,000 SF @ 20' Ceiling Heights
  - > +/- 25,000 SF @ 16' Ceiling Heights
- 12 Tailboards & 8 Drive-ins
- Wet Sprinkler
- > 400 Amps Power
- > 30' X 30' Column Spacing
- Heavy Car and Trailer Parking
- Original Section Built 1970/ Expansion Built 1985
- > 3 Acre Site