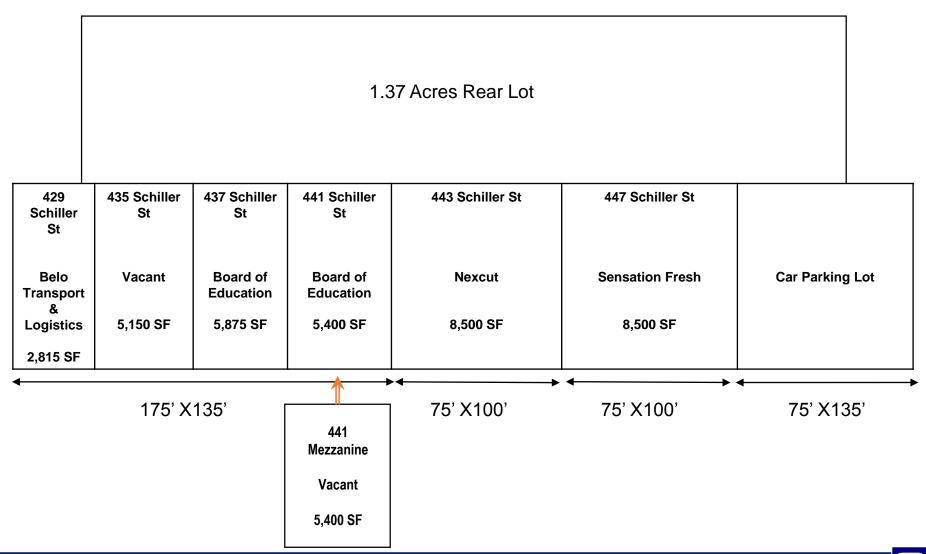

## Rent Roll as of January 1, 2015

| Address                          | Total SF                  | Tenant                                     | Rent Gross<br>(includes Base Rent, RE<br>Taxes & RE Insurance) | Lease Expires |
|----------------------------------|---------------------------|--------------------------------------------|----------------------------------------------------------------|---------------|
| 429 Schiller Street              | 2,815                     | Belo Transport & Logistics LLC             | \$2,944.00                                                     | 12/2015       |
| 435 Schiller Street              | 5,150                     | Vacant                                     | NA                                                             | NA            |
| 437 Schiller Street              | 5,875                     | Elizabeth Board of Education               | \$3,582.00                                                     | 6/2017        |
| 441 Schiller Street              | 5,400                     | Elizabeth Board of Education               | \$4,257.33                                                     | 10/2017       |
| 441 Schiller Street<br>Mezzanine | 5,400<br>(above 441 unit) | Vacant                                     | NA                                                             | NA            |
| 443 Schiller Street              | 8,500                     | Nexcut, LLC                                | \$7,012.00                                                     | 2/2018        |
| 447 Schiller Street              | 8,500                     | FJPJ, LLC dba<br>Sensational Farm<br>Fresh | \$7,282.66                                                     | 7/2017        |
| Total SF                         | +/- 42,000                |                                            | \$25,077.99                                                    |               |

#### Floor Plan

Tax Map