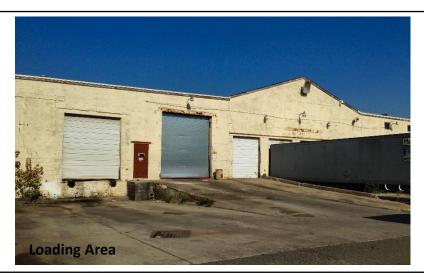

Mezzanine | 5,400<br>(above 441 unit) | Vacant                                     | NA                                                             | NA            |
| 443 Schiller Street              | 8,500                     | Nexcut, LLC                                | \$7,012.00                                                     | 2/2018        |
| 447 Schiller Street              | 8,500                     | FJPJ, LLC dba<br>Sensational Farm<br>Fresh | \$7,282.66                                                     | 7/2017        |
| Total SF                         | +/- 42,000                |                                            | \$25,077.99                                                    |               |

#### Floor Plan









Tax Map



## **Photo Gallery**