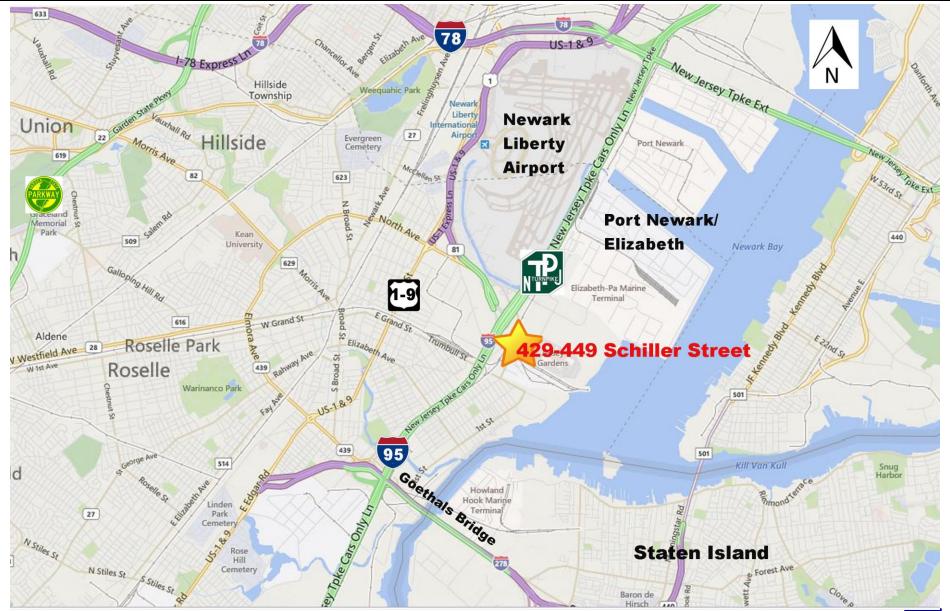

~ Immediate Access to Exit 13 of New Jersey Turnpike & Port Newark/Elizabeth ~

For additional information or to set-up an inspection, contact:

Jordan Metz, Vice President | 973.493.0385 | jmetz3@me.com

Bussel Realty Corp. | 2 Ethel Road, Suite 202A, Edison, NJ 08817 | 732.287.3777 | Bussel.com
Information herein obtained from sources deemed reliable but no guarantee of its accuracy is made by the Company.

#### Location

- Immediate access to Exit 13 of New Jersey Turnpike & Port Newark/Elizabeth
- 2 miles to Newark Liberty Airport
- ➤ In Close Proximity to Route 1-9, I-78, I-280, & Goethals Bridge to Staten Island and Brooklyn
- Under 1 Mile to NJ Transit Station Northeast Corridor Line to Penn Station New York
- 15 Miles to Lincoln & Holland Tunnels
- Located in Urban Enterprise Zone