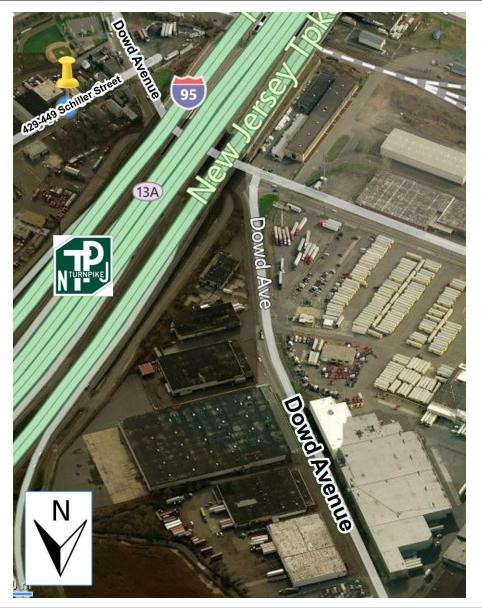

~ Immediate Access to Exit 13 of New Jersey Turnpike & Port Newark/Elizabeth ~

For additional information or to set-up an inspection, contact:

Jordan Metz, Vice President | 973.493.0385 | jmetz3@me.com

Bussel Realty Corp. | 2 Ethel Road, Suite 202A, Edison, NJ 08817 | 732.287.3777 | Bussel.com
Information herein obtained from sources deemed reliable but no guarantee of its accuracy is made by the Company.

#### Location

- Immediate access to Exit 13 of New Jersey Turnpike & Port Newark/Elizabeth
- 2 miles to Newark Liberty Airport
- ➤ In Close Proximity to Route 1-9, I-78, I-280, & Goethals Bridge to Staten Island and Brooklyn
- Under 1 Mile to NJ Transit Station Northeast Corridor Line to Penn Station New York
- 15 Miles to Lincoln & Holland Tunnels
- Located in Urban Enterprise Zone