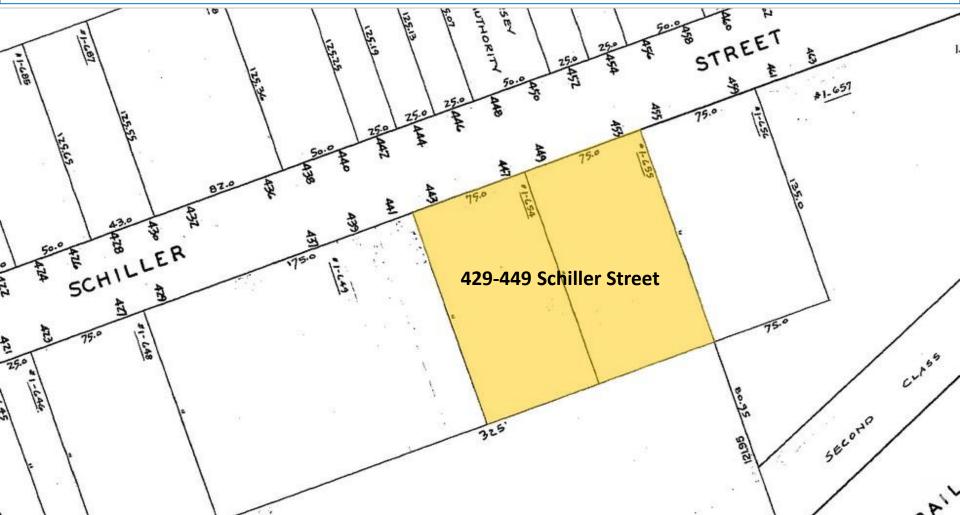

| 441 Schiller Street<br>Mezzanine | 5,400<br>(above 441 unit) | Vacant                                     | NA                                                             | NA            |
| 443 Schiller Street              | 8,500                     | Nexcut, LLC                                | \$7,012.00                                                     | 2/2018        |
| 447 Schiller Street              | 8,500                     | FJPJ, LLC dba<br>Sensational Farm<br>Fresh | \$7,282.66                                                     | 7/2017        |
| Total SF                         | +/- 42,000                |                                            | \$25,077.99                                                    |               |

#### Floor Plan









Tax Map



## **Photo Gallery**