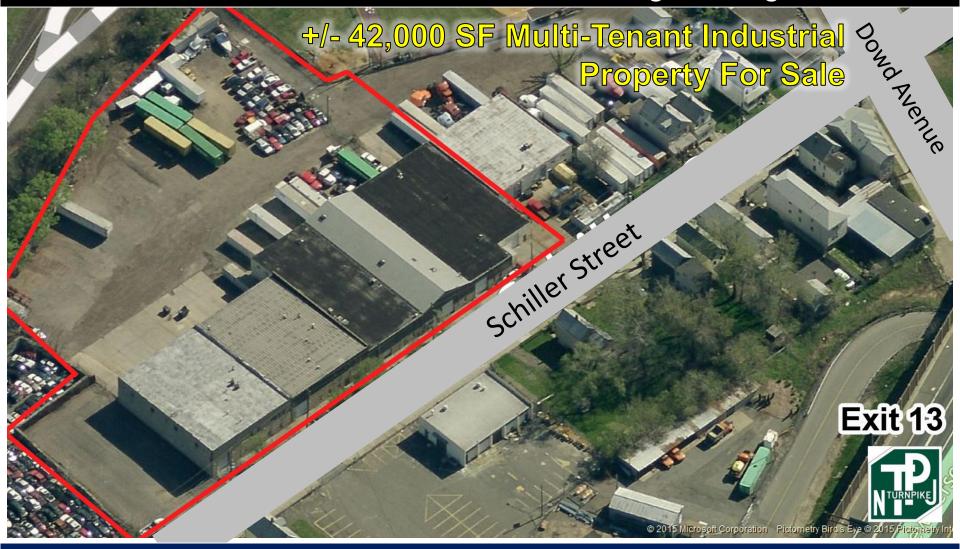

# 429-449 Schiller Street ~ Just Off Dowd Avenue

Dowd Avenue Home to Fedex, Pilot, & Seafrigo Operations

### +/- 42,000 SF Multi-Tenant Industrial Property For Sale

### **Specifications**

- > +/- 42,000 SF Industrial Property
  - > +/- 18,000 SF @ 20' Ceiling Heights
  - > +/- 25,000 SF @ 16' Ceiling Heights
- 12 Tailboards & 8 Drive-ins
- Wet Sprinkler
- > 400 Amps Power
- > 30' X 30' Column Spacing
- Heavy Car and Trailer Parking
- Original Section Built 1970/ Expansion Built 1985
- > 3 Acre Site

#### Location

- Immediate access to Exit 13 of New Jersey Turnpike & Port Newark/Elizabeth
- 2 miles to Newark Liberty Airport
- ➤ In Close Proximity to Route 1-9, I-78, I-280, & Goethals Bridge to Staten Island and Brooklyn
- Under 1 Mile to NJ Transit Station Northeast Corridor Line to Penn Station New York
- 15 Miles to Lincoln & Holland Tunnels
- Located in Urban Enterprise Zone