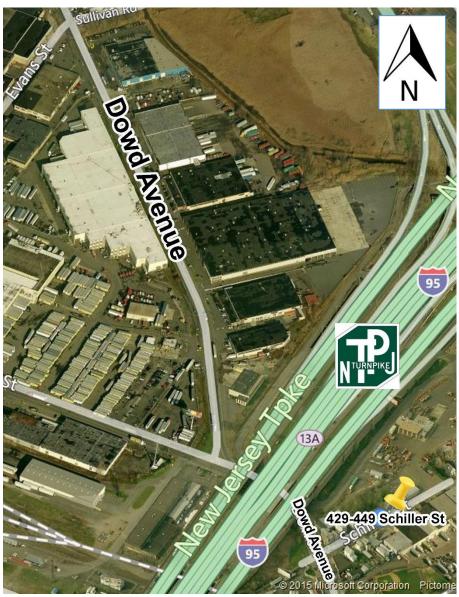

~ Immediate Access to Exit 13 of New Jersey Turnpike & Port Newark/Elizabeth ~

For additional information or to set-up an inspection, contact:

Jordan Metz, Vice President | 973.493.0385 | jmetz3@me.com

Bussel Realty Corp. | 2 Ethel Road, Suite 202A, Edison, NJ 08817 | 732.287.3777 | Bussel.com
Information herein obtained from sources deemed reliable but no guarantee of its accuracy is made by the Company.

#### Location

- Immediate access to Exit 13 of New Jersey Turnpike & Port Newark/Elizabeth
- 2 miles to Newark Liberty Airport
- ➤ In Close Proximity to Route 1-9, I-78, I-280, & Goethals Bridge to Staten Island and Brooklyn
- Under 1 Mile to NJ Transit Station Northeast Corridor Line to Penn Station New York
- 15 Miles to Lincoln & Holland Tunnels
- Located in Urban Enterprise Zone